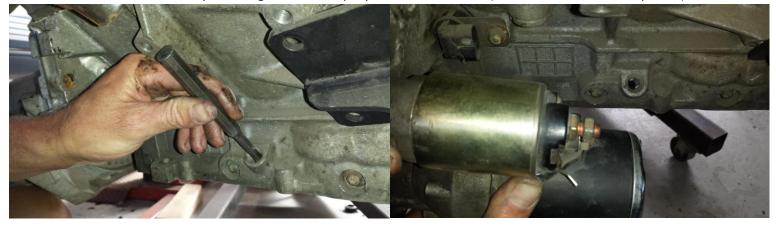

To Relocate the LS Oil Dipstick you will need to Locate the welsh plug located on the right hand side near the factory starter motor.

This can be done by knocking it out with a pin punch and hammer. (best done when the sump is off)