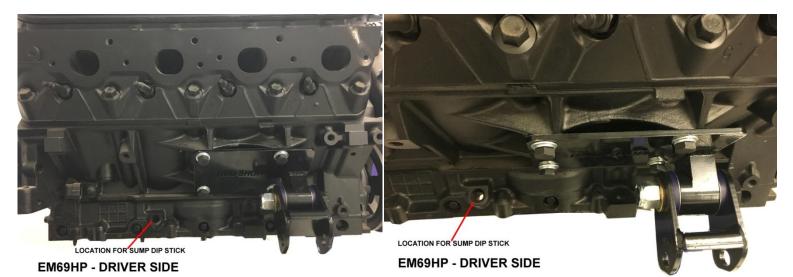

RUN A HIGH MOUNT A/C KIT, CRS CAN SUPPLY THIS KIT FOR \$495.00.

**EM69HP - PASSENGER SIDE** 

IF YOU ARE RUNNING AN AFTER MARKET SUMP YOU MAY NEED TO RELOCATE THE DIPSTICK LOCATION IF YOU HAVE PURCHASED A ROD SHOP SUMP YOU WILL NEED TO DO THIS!

To Relocate the LS Oil Dipstick you will need to Locate the welsh plug located on the right hand side near the factory starter motor.

This can be done by knocking it out with a pin punch and hammer. (best done when the sump is off)