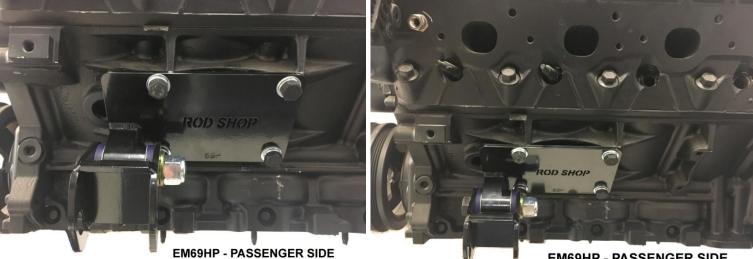

## HQ-WB / HK,HT,HG HOLDEN LS CONVERSION MOUNTS

SUPPLIED ARE 8 OFF M10 X 1.5 X 25MM WITH FLAT & SPRING WASHERS. **D= DRIVERS SIDE / P= PASSENGER SIDE** YOU WILL NEED TO REMOVE THE REAR ALTERNATOR

BRACKET. IF YOU ARE INSTALLING AIR CON, YOU WILL NEED TO

RUN A HIGH MOUNT A/C KIT, CRS CAN SUPPLY THIS KIT FOR \$495.00.

**EM69HP - PASSENGER SIDE** 

IF YOU ARE RUNNING AN AFTER MARKET SUMP YOU MAY NEED TO RELOCATE THE DIPSTICK LOCATION IF YOU HAVE PURCHASED A ROD SHOP SUMP YOU WILL NEED TO DO THIS!