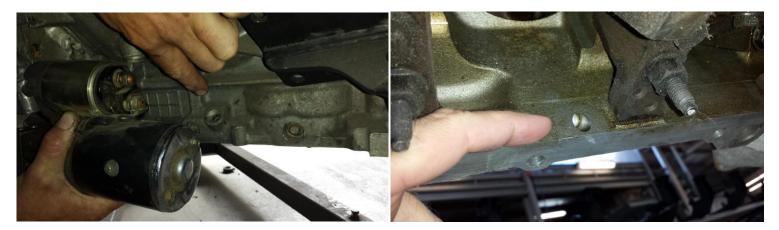

To Relocate the LS Oil Dipstick you will need to Locate the welsh plug located on the right hand side near the factory starter motor.

This can be done by knocking it out with a pin punch and hammer. (best done when the sump is off)